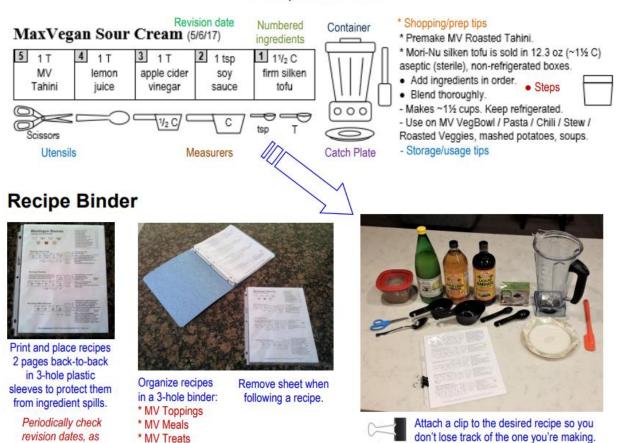

rt by combining items from sub recipes, often premade and stored or frozen for future use.

For new items, I typically search for and modify several online recipes that I'll either need to veganize or make no-SOS. If a recipe calls for salt, I'll use soy sauce (I prefer Bragg Liquid Aminos), which has about 1/8 the sodium of salt. For sweetness, instead of table sugar, I'll substitute date sugar (dried, ground-up dates—a whole food), erythritol (a low-glycemic, anti-cavity sugar alcohol typically derived from corn), or maple syrup.

Here's the recipe process depicted on page 2 of MV Recipe Basics at www.maxlearning.net/HEALth/MVRecipeBasics.pdf

To avoid double adding if distracted, used ingredients are moved to the other side of the blender.

## Visual Recipes

Aid Setup / Reduce Errors



To be notified when recipes are added or updated, Like & Follow <a href="www.facebook.com/MaxVeganRecipes">www.facebook.com/MaxVeganRecipes</a>



# VeganDiegoBlog

Veganizing the world through dining choices & online activism! www.maxlearning.net/HEALth/VeganDiegoBlog.pdf



#### **Become an Online Activist!**

This blog tackles controversial topics (see next page), but its focus is online activism, planting seeds that challenge omnivores' casual use and consumption of animals. If you're passionate about veganism and like to write, you can help counteract the anti-animal, pro-meat bias of many commenters to online publications. If nothing else, you can Like or Respect pro-animal-rights comments to show there are readers who care. On the occasions when someone replies to my comments, som