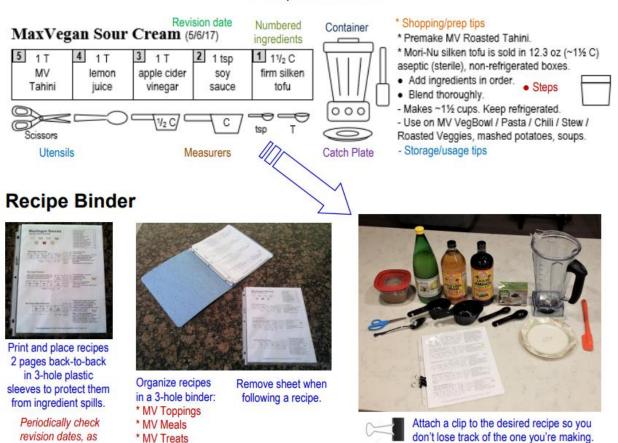

rt by combining items from sub recipes, often premade and stored or frozen for future use.

For new items, I typically search for and modify several online recipes that I'll either need to veganize or make no-SOS. If a recipe calls for salt, I'll use soy sauce (I prefer Bragg Liquid Aminos), which has about 1/8 the sodium of salt. For sweetness, instead of table sugar, I'll substitute date sugar (dried, ground-up dates—a whole food), erythritol (a low-glycemic, anti-cavity sugar alcohol typically derived from corn), or maple syrup.

Here's the recipe process depicted on page 2 of MV Recipe Basics at www.maxlearning.net/HEALth/MVRecipeBasics.pdf

To avoid double adding if distracted, used ingredients are moved to the other side of the blender.

## Visual Recipes

Aid Setup / Reduce Errors



To be notified when recipes are added or updated, Like & Follow <a href="www.facebook.com/MaxVeganRecipes">www.facebook.com/MaxVeganRecipes</a>



## VeganDiegoBlog

Veganizing the world through dining choices & online activism! www.maxlearning.net/HEALth/VeganDiegoBlog.pdf



### **Become an Online Activist!**

This blog tackles controversial topics (see next page), but its focus is online activism, planting seeds that challenge omnivores' casual use and consumption of animals. If you're passionate about veganism and like to write, you can help counteract the anti-animal, pro-meat bias of many commenters to online publications. If nothing else, you can Like or Respect pro-animal-rights comments to show there are readers who care. On the occasions when someone replies to my comments, som